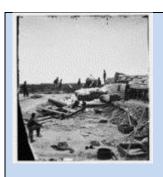

## LIBRARY OF TEACHING with PRIMARY SOURCES

**Title:** Yorktown, Virginia (vicinity). Confederate fortifications reinforced with bales of cotton

**Date Created/ Published:** 1862

**Repository:** Library of Congress Prints and Photographs Division Washington, D.C. 20540 USA

**Reproduction Number:** LC-DIG-

cwpb-01600

http://www.loc.gov/pictures/item/cwp2003004754/PP/